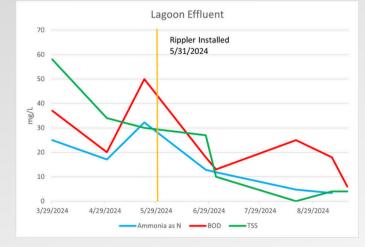

By timing the frequency and duration of (free) wave energy, a body of water can be conditioned and exercised to achieve specific limnological and water quality outcomes.

Whether it's completely mixing a basin, purifying a pond, or eliminating problematic algal species, the Risen Rippler can accomplish desirable water quality outcomes like no other.