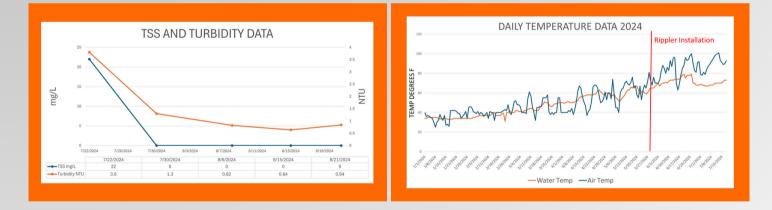

By timing the frequency and duration of (free) wave energy, a body of water can be conditioned and exercised to achieve specific limnological and water quality outcomes.

Whether it's completely mixing a basin, purifying a pond, or eliminating problematic algal species, the Risen Rippler can accomplish desirable water quality outcomes like no other.